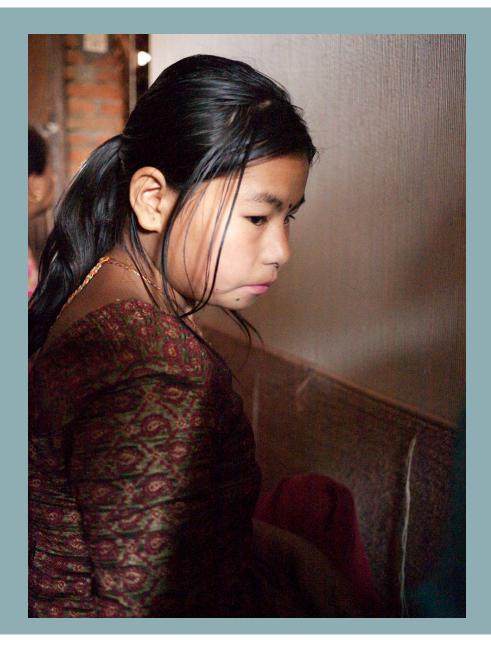

### GoodWeave: certified rug, Kathmandu, Nepal

Credit: © U. Roberto Romano

GoodWeave: Child Worker, Nepal Credit: © U. Roberto Romano