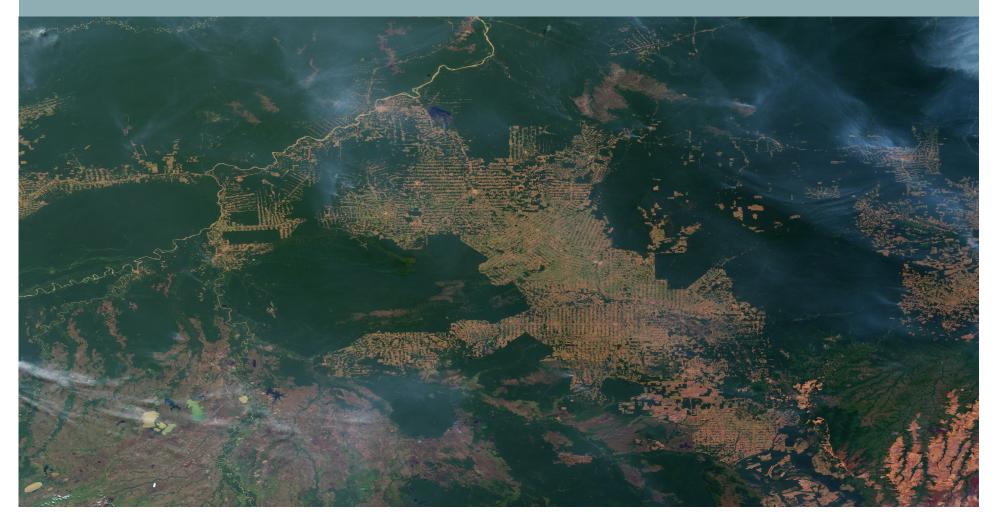

### Imazon: fires and deforestation on the Amazon frontier, NASA image of Rondonia, Brazil