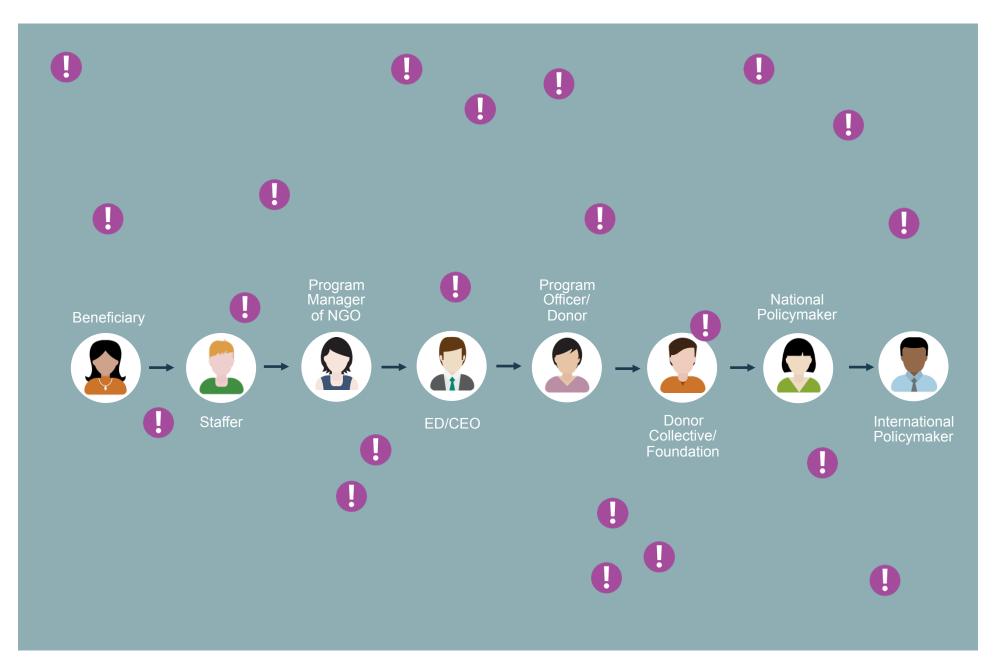

# How much did we spend?

## How much did we do?

## How much did it matter?

# How much we spent.