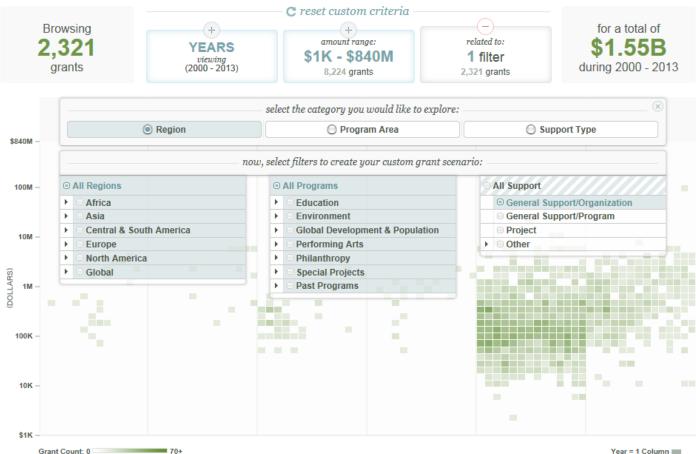

#### About Map Grants List API

For the first time, foundations are using a common standard to code grants by geographic area served. The resulting interactive map provides an ever-growing picture of the philanthropic landscape.

Although the map represents only a small portion of the participating foundations' overall giving, this knowledge tool is constantly being updated as we receive more grants information from foundations who have joined the Reporting Commitment. As the amount of data reported continues to grow, so does our knowledge about the national and global reach of grantmaking programs and current trends in foundation giving.

## **OPEN PHILANTHROPY DATA** HEWLETT WEBSITE

Year = 1 Column

## OPEN PHILANTHROPY DATA "REPORTING COMMITMENT"

"From today on, information about our grants will be made available on a near-real-time basis, as entirely open data and coded to a common geographical standard, making it easy to see the communities, regions, and countries that benefit from those grants."