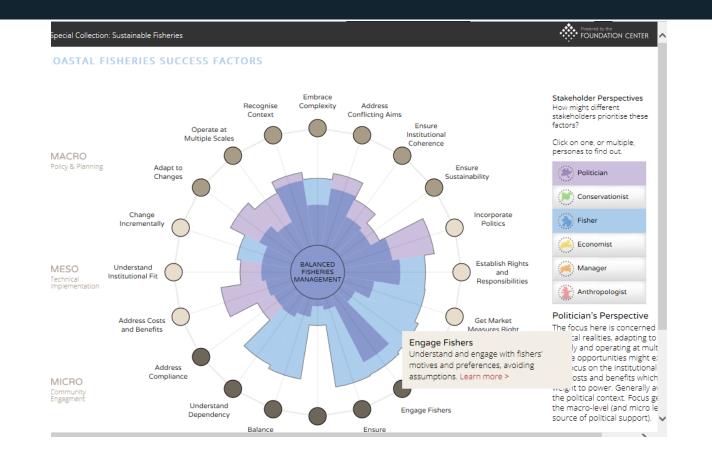

## ISSUELAB

POLICY & PLANNING Embrace Complexity Address Conflicting Aims Recognise Context Operate at Multiple Scales Ensure Institutional Coherence Ensure Sustainability Adapt to Changes

#### TECHNICAL IMPLEMENTATION

Establish Rights & Responsibilities Change Incrementally Understand Institutional Fit Incorporate Politics Address Costs and Benefits Get Market Measures Right

#### COMMUNITY ENGAGEMENT Understand Dependency

### **Engage Fishers**

A key part of working in partnership with fishers in the management process is understanding their motives and preferences. Without this, management assumptions can be well off mark.

In addition to understanding dependency of different groups, it is important to understand what drives fishers to do what they do and how they will react to change. Hilborn (1985, cited in Salas and Gaertner, 2004) suggested that the collapse of many fisheries is due to misunderstanding fishers' behavior rather than a lack of knowledge of fisheries resources. Understanding what motivates fishers is an important part of deciding how to manage a fishery according to Hilborn (2007a), who also noted (2007a, 286) that "... fishermen respond to regulation in ways that often surprised managers, and managers must understand the motivation and incentives for fishermen to understand how they respond."

The context in which fishers convert policy measures into actions is subject to a number of influencing factors that can change the course of those actions. These include what their priorities are, their cultural norms and expectations, their perceptions of risk, their relationship with managers and politicians, conflict and cohesion with communities, and beliefs around the sustainability of the resource. In addition, these may differ from those of managers. It is also worth noting that the motivations and preferences of fishers are dynamic and constantly