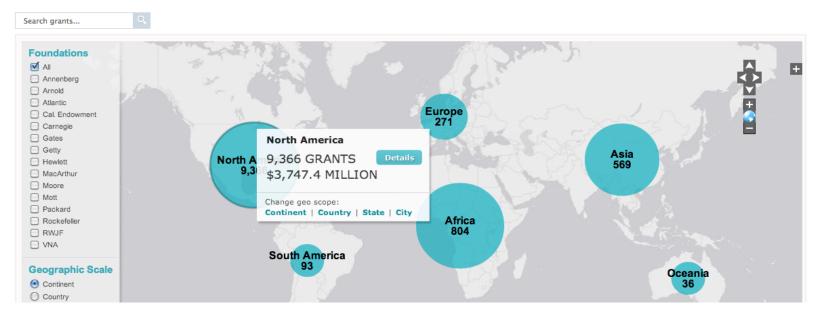

#### About Map Grants List API

For the first time, foundations are using a common standard to code grants by geographic area served. The resulting interactive map provides an ever-growing picture of the philanthropic landscape.

Although the map represents only a small portion of the participating foundations' overall giving, this knowledge tool is constantly being updated as we receive more grants information from foundations who have joined the Reporting Commitment. As the amount of data reported continues to grow, so does our knowledge about the national and global reach of grantmaking programs and current trends in foundation giving.