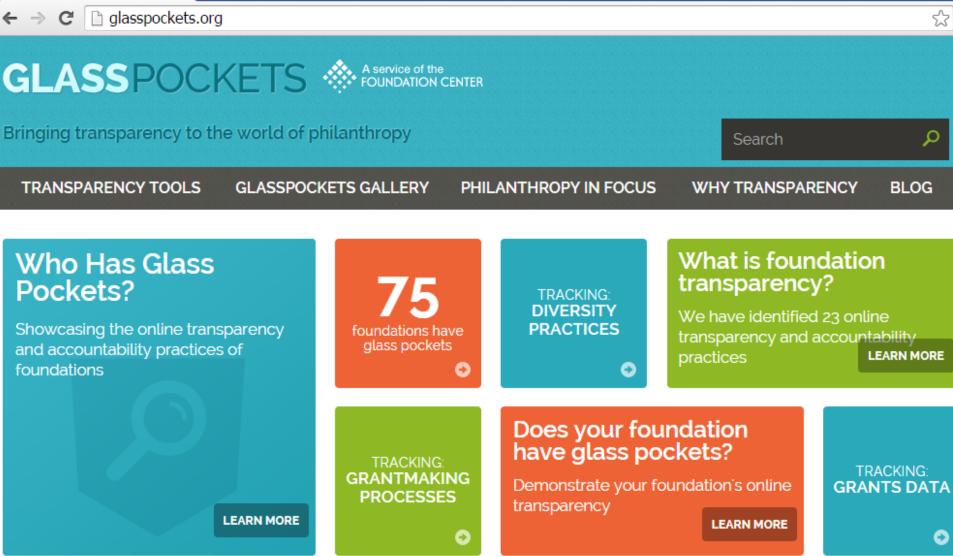

# WHO HAS GLASSPOCKETS?

### Who Has Glass Pockets?

We're showcasing the online transparency and accountability practices of the largest foundations. View these profiles to see which foundations have "glass pockets."

"Who Has Glass Pockets?" FAQ» Transparency Heat Map» DOES YOUR FOUNDATION HAVE GLASS POCKETS?