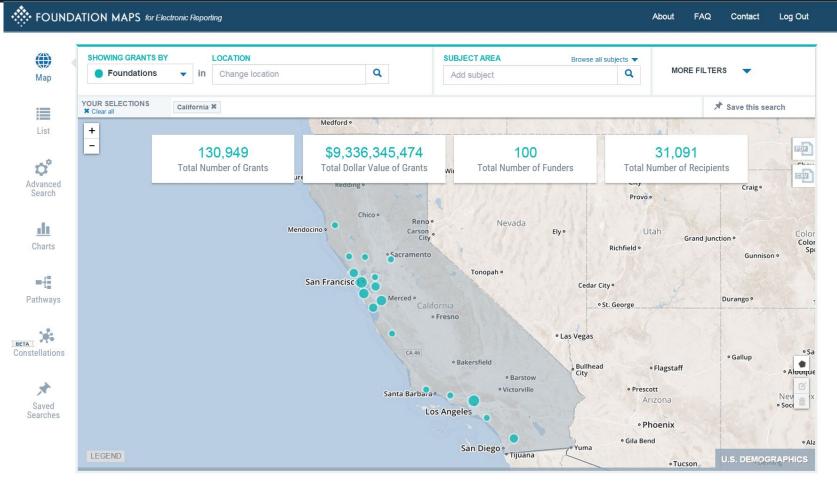

#### About Map Grants List API

For the first time, foundations are using a common standard to code grants by geographic area served. The resulting interactive map provides an ever-growing picture of the philanthropic landscape.

Although the map represents only a small portion of the participating foundations' overall giving, this knowledge tool is constantly being updated as we receive more grants information from foundations who have joined the Reporting Commitment. As the amount of data reported continues to grow, so does our knowledge about the national and global reach of grantmaking programs and current trends in foundation giving.