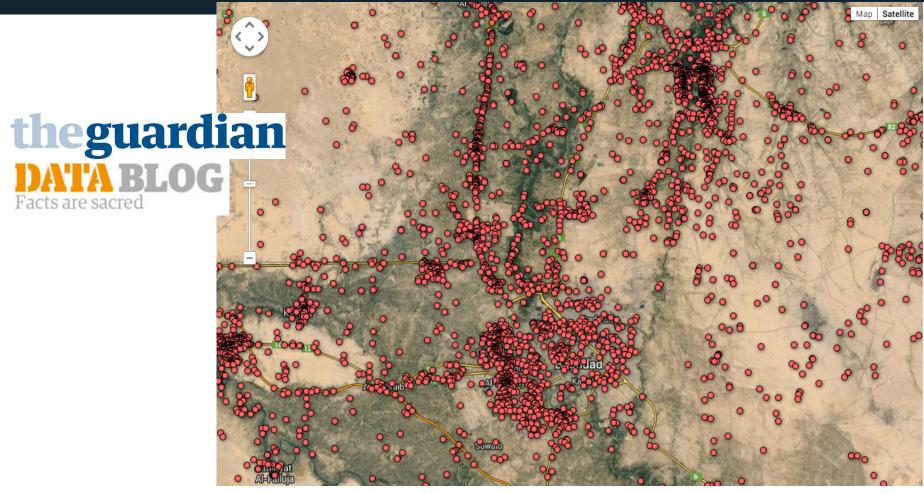

ed

### CASE STUDY: SHELTER ASSOCIATES



0

CREATING SOCIAL CHANGE WITH DATA

#### CASE STUDY: SHELTER ASSOCIATES





### CASE STUDY: SAVE THE ELEPHANTS



N84/8000-5400

© 2011 Cries/Spot Image Image © 2011 GeoEye Image © 2011 DigitalGlobe Data SIO, NOAA, U.S. Navy, NGA, GEBCO



#### CASE STUDY: SAVE THE ELEPHANTS





### CASE STUDY: SCHOOL CAPACITY IN BC



## Nanaimo Daily News.

#### Parents prepare 60-page report on new facilities plan

ROBERT BARRON / DAILY NEWS JUNE 5, 2013 09:00 PM

🔛 Email 🛛 💼 Print



F 🔽 😵 <

Karen Fediuk and Brian Thom, parents at Ladysmith's Davis Road Elementary School, have compiled a 60-page report on their concerns with the new facilities plan in the Nanaimo-Ladysmith school district. Photograph By Robert Barron



#### CASE STUDY: GUARDIAN WIKILEAKS





## CASE STUDY: LA NACIÓN

DATA ON PURPOSE

CREATING SOCIAL CHANGE WITH DATA





### GEO FOR GOOD USER SUMMIT



When: October 12 to 16, 2015Where: Google Headquarters, Mountain View CA, USAHow: Sign up to receive an invitation at <a href="http://bit.ly/ssidataviz">http://bit.ly/ssidataviz</a>



## DEMO TIME!

#### My Maps

 Quickly build custom maps for the web

#### Google Earth

• Overlay GIS data, export animated videos

#### Fusion Tables

• Turn your spreadsheets into interactive maps

#### Earth Engine

 Find stories, knowledge in a warehouse of imagery



## RESOURCES

## **http://bit.ly/ssidataviz**