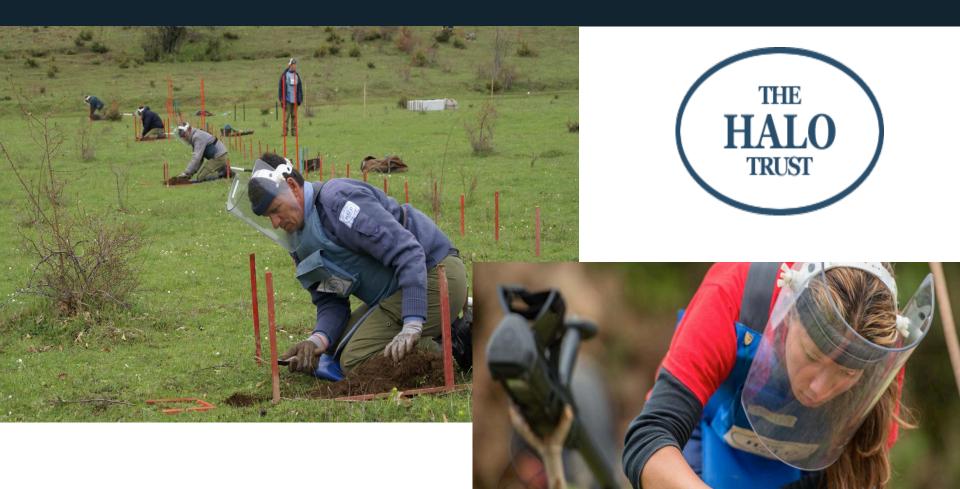

# 2010

Image @ 2013 Geo Eye

and the second s

SISSIF

Kunje, Angola

Coogle earth

- 1.5+ million landmines destroyed
- 10,800+ minefields cleared
- 89,586 acres made safe from landmines
- 362,841 acres made safe from unexploded and abandoned ordnance
- 9,038 miles of roads cleared