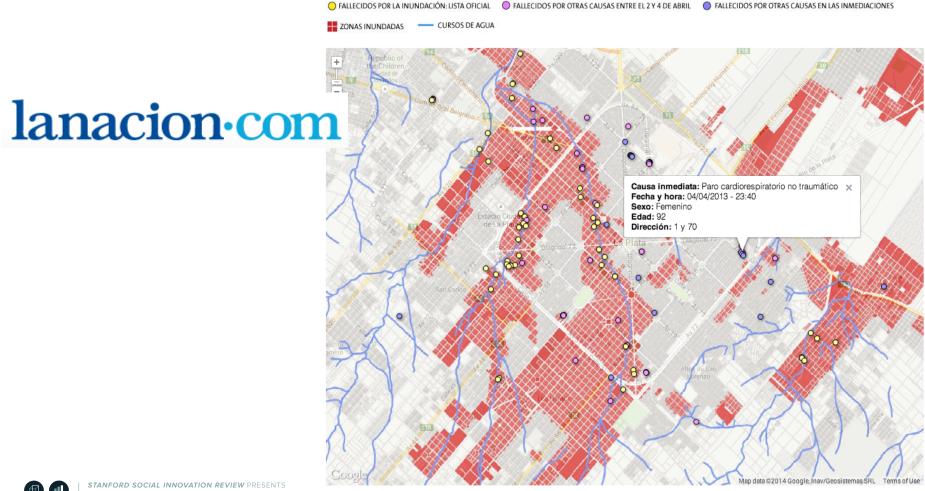

## CASE STUDY: SHELTER ASSOCIATES





### CASE STUDY: SAVE THE ELEPHANTS



N84/8000-5400

© 2011 Cries/Spot Image Image © 2011 GeoEye Image © 2011 DigitalGlobe Data SIO, NOAA, U.S. Navy, NGA, GEBCO



#### CASE STUDY: SAVE THE ELEPHANTS





### CASE STUDY: SCHOOL CAPACITY IN BC



## Nanaimo Daily News.

#### Parents prepare 60-page report on new facilities plan

ROBERT BARRON / DAILY NEWS JUNE 5, 2013 09:00 PM

🔛 Email 🛛 💼 Print



F 🔽 😵 <

Karen Fediuk and Brian Thom, parents at Ladysmith's Davis Road Elementary School, have compiled a 60-page report on their concerns with the new facilities plan in the Nanaimo-Ladysmith school district. Photograph By Robert Barron



#### CASE STUDY: GUARDIAN WIKILEAKS





## CASE STUDY: LA NACIÓN

DATA ON PURPOSE

CREATING SOCIAL CHANGE WITH DATA





### GEO FOR GOOD USER SUMMIT



When: October 12 to 16, 2015Where: Google Headquarters, Mountain View CA, USAHow: Sign up to receive an invitation at <a href="http://bit.ly/ssidataviz">http://bit.ly/ssidataviz</a>



## DEMO TIME!

#### My Maps

 Quickly build custom maps for the web

#### Google Earth

• Overlay GIS data, export animated videos

#### Fusion Tables

• Turn your spreadsheets into interactive maps

#### Earth Engine

 Find stories, knowledge in a warehouse of imagery



## RESOURCES

## **http://bit.ly/ssidataviz**