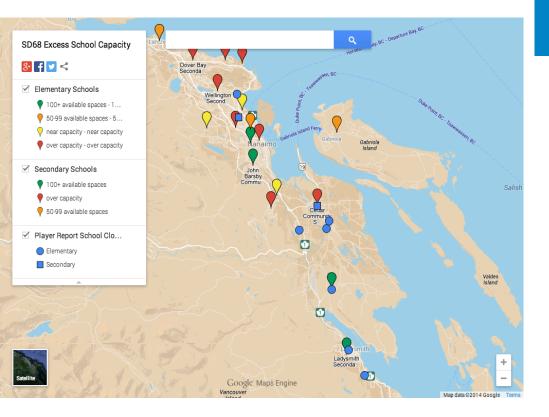

### CASE STUDY: SCHOOL CAPACITY IN BC

## Nanaimo Daily News.

#### Parents prepare 60-page report on new facilities plan

ROBERT BARRON / DAILY NEWS JUNE 5, 2013 09:00 PM

🔛 Email 🛛 💼 Print

F 🔽 😵 <

Karen Fediuk and Brian Thom, parents at Ladysmith's Davis Road Elementary School, have compiled a 60-page report on their concerns with the new facilities plan in the Nanaimo-Ladysmith school district. Photograph By Robert Barron