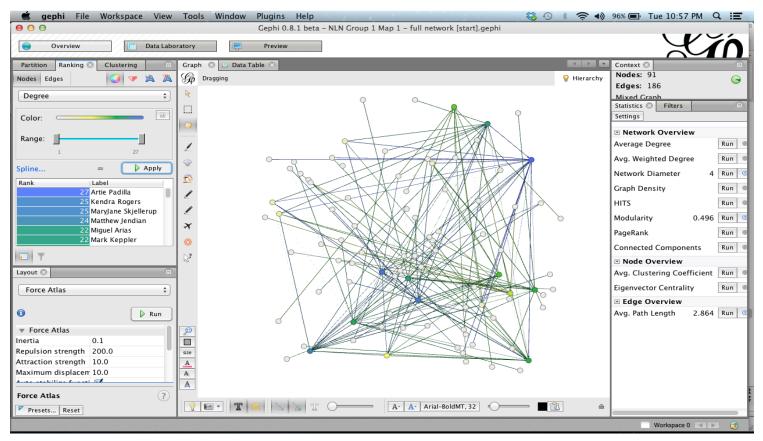

reater involvement in your work, how would you think about integrating what your staff does with what the possible network contributions could be?
- What would it mean to be "productive" in your network? What is your end goal?

#### **DataKind**

# **Network Mapping**



# Why do network mapping?

- 1. Visualize the network ("see" the system)
- 2. Shift mindsets, spark conversations
- 3. Make visible network assets & flows
- 4. Assess network health and changes over time



Created by Heather Mcleod Grant & Adene Sacks. Creative Commons License – Use with Attribution, 2016





# **Understanding relationships = insights**

Poorly connected individual networks



# All Networks by Organization Type



**#SSIRInstitute** 

Source: Monitor Institute



## Network mapping can be high-tech...



Created by Heather Mcleod Grant & Adene Sacks. Creative Commons License – Use with Attribution, 2016





Created by Heather Mcleod Grant & Adene Sacks. Creative Commons License – Use with Attribution, 2016

StanfordSOCIAL

JReview

#### ... or low-tech!

#### **Reminder: how to draw a network**



Created by Heather Mcleod Grant & Adene Sacks. Creative Commons License – Use with Attribution, 2016





#### **Does my network serve my purpose?**

#### 5 min. What is my purpose?

• Write it at the top of the page. (Personal)

#### 15 min. Who is in my network?

- Who is in your network (people/organizations)?
- How do players relate to you and to each other? (Lines)
- Which organizations/people are key hubs?
- Who is on the periphery, who is in the core?

#### 10 min. Does my network serve