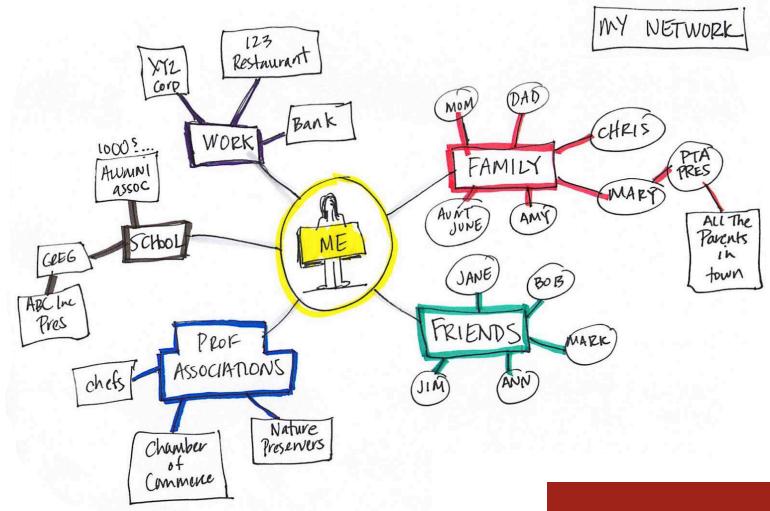

possible network contributions could be?
- What would it mean to be "productive" in your network? What is your end goal?

#### **DataKind**

# **Network Mapping**



# Why do network mapping?

- 1. Visualize the network ("see" the system)
- 2. Shift mindsets, spark conversations
- 3. Make visible network assets & flows
- 4. Assess network health and changes over time



Created by Heather Mcleod Grant & Adene Sacks. Creative Commons License – Use with Attribution, 2016





# **Understanding relationships = insights**

Poorly connected individual networks



# All Networks by Organization Type



**#SSIRInstitute** 

Source: Monitor Institute



## Network mapping can be high-tech...



Created by Heather Mcleod Grant & Adene Sacks. Creative Commons License – Use with Attribution, 2016





Created by Heather Mcleod Grant & Adene Sacks. Creative Commons License – Use with Attribution, 2016

StanfordSOCIAL

JReview

#### ... or low-tech!

#### **Reminder: how to draw a network**



Created by Heather Mcleod Grant & Adene Sacks. Creative Commons License – Use with Attribution, 2016





#### **Does my network serve my purpose?**

#### 5 min. What is my purpose?

• Write it at the top of the page. (Personal)

#### 15 min. Who is in my network?

- Who is in your network (people/organizations)?
- How do players relate to you and to each other? (Lines)
- Which organizations/people are key hubs?
- Who is on the periphery, who is in the core?

#### 10 min. Does my network serve my purpose?

- What needs to change to align with your purpose?
- What/who is missing from your map?

###