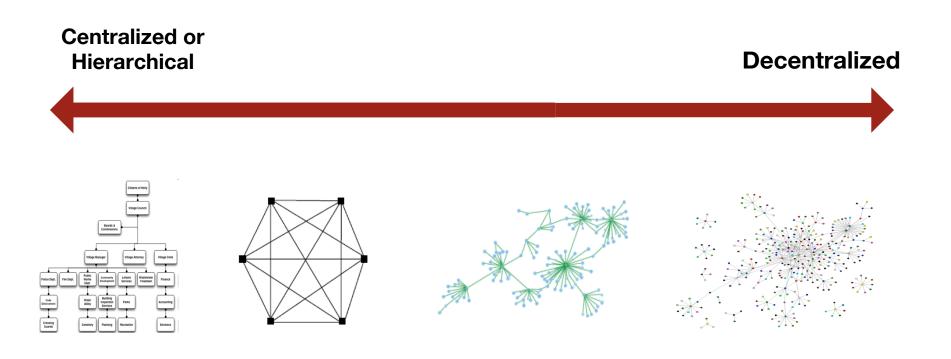

## Break down the silos: it's a spectrum

Created by Monitor Institute, inspired by: Net Gains by Plastrik and Taylor ('06); Net Work by Anklam ('07); Building Smart Communities by Krebs and Holley