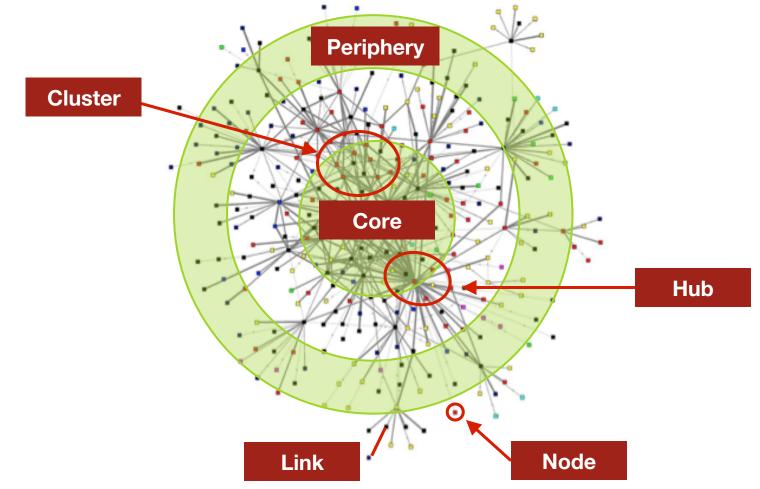

1. Visualize the network ("see" the system)
- 2. Shift mindsets, spark conversations
- 3. Make visible network assets & flows
- 4. Assess network health and changes over time



Created by Heather Mcleod Grant & Adene Sacks. Creative Commons License – Use with Attribution, 2016





# **Understanding relationships = insights**

Poorly connected individual networks



# All Networks by Organization Type



**#SSIRInstitute** 

Source: Monitor Institute



## Network mapping can be high-tech...



Created by Heather Mcleod Grant & Adene Sacks. Creative Commons License – Use with Attribution, 2016





Created by Heather Mcleod Grant & Adene Sacks. Creative Commons License – Use with Attribution, 2016

StanfordSOCIAL

JReview

#### ... or low-tech!

#### **Reminder: how to draw a network**



Created by Heather Mcleod Grant & Adene Sacks. Creative Commons License – Use with Attribution, 2016





#### **Does my network serve my purpose?**

#### 5 min. What is my purpose?

• Write it at the top of the page. (Personal)

#### 15 min. Who is in my network?

- Who is in your network (people/organizations)?
- How do players relate to you and to each other? (Lines)
- Which organizations/people are key hubs?
- Who is on the periphery, who is in the core?

#### 10 min. Does my network serve my purpose?

- What needs to change to align with your purpose?
- What/who is missing from your map?

#### 10 min. **Discuss**

Stanford SO

What/who is missing from your map?





Copyright: Heather McLeod Grant- Creative Commons License

### What is my purpose?

Girls Leadership

A world where gi