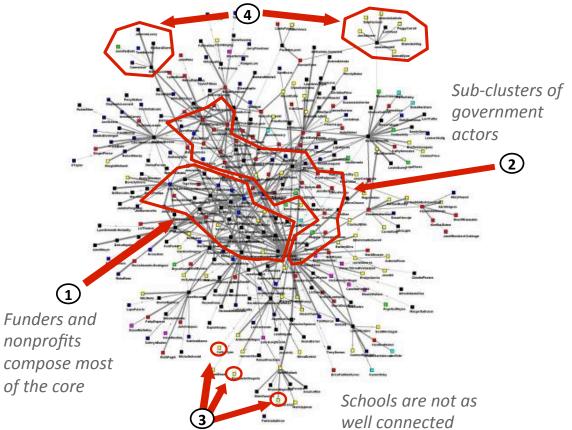

unteers and other members of your networks to plug into your work?
- If you were to set up a network process in order to leverage greater involvement in your work, how would you think about integrating what your staff does with what the possible network contributions could be?
- What would it mean to be "productive" in your network? What is your end goal?

#### **DataKind**

# **Network Mapping**



# Why do network mapping?

- 1. Visualize the network ("see" the system)
- 2. Shift mindsets, spark conversations
- 3. Make visible network assets & flows
- 4. Assess network health and changes over time



Created by Heather Mcleod Grant & Adene Sacks. Creative Commons License – Use with Attribution, 2016





# **Understanding relationships = insights**

Poorly connected individual networks



# All Networks by Organization Type



**#SSIRInstitute** 

Source: Monitor Institute



## Network mapping can be high-tech...



Created by Heather Mcleod Grant & Adene Sacks. Creative Commons License – Use with Attribution, 2016





Created by Heather Mcleod Grant & Adene Sacks. Creative Commons License – Use with Attribution, 2016

StanfordSOCIAL

JReview

#### ... or low-tech!

#### **Reminder: how to draw a network**



Created by Heather Mcleod Grant & Adene Sacks. Creative Commons License – Use with Attribution, 2016





#### **Does my network serve my purpose?**

#### 5 min. What is my purpose?

• Write it at the top of the page. (Personal)

#### 15 min. Who is in my network?

- Who is in your network (people/organizations)?
- How do players relate to you and to each other? (L