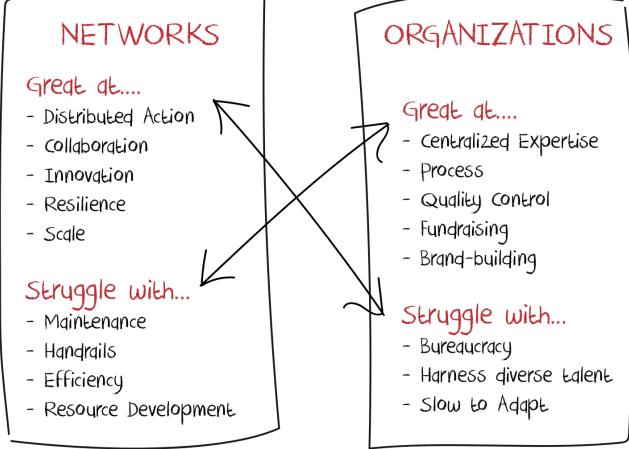

#### Organizations (1.0)

- Centralized, hierarchical, vertical
- Based on control, transaction
- Closed, bounded and proprietary
- Slower to change
- Higher quality control

StanfordSO

#### Networks (2.0)

- Decentralized, flat, horizontal
- Based on trust, motivation
- Open, transparent, fluid
- Flexible adaptive and resilient
- Faster scale, more innovation

Created by Heather Mcleod Grant & Adene Sacks. Creative Commons License - Use with Attribution, 2016